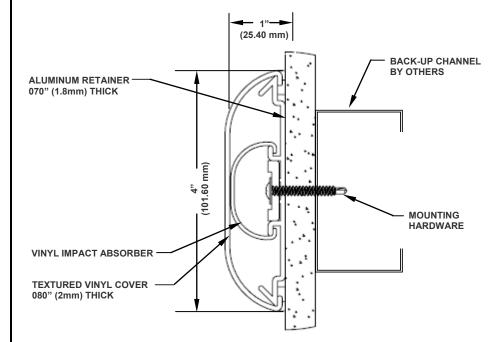

## MX6 Series, 4" Wall Guard with Aluminum Retainer

QUANTITY: COLOR: END CAPS: OUTSIDE CORNERS:

- Standard Length is 12'.
- Custom lengths are available, all custom cuts have a plus or minus 1/8" tolerance.

## Installation

Wall Guard Systems: Cut aluminum to desired length, attach end caps or corners to the aluminum, attach aluminum to the wall, then cut cover and impact absorber to desired length and snap onto the aluminum. When a splice occurs, splice the aluminum retainer and the vinyl cover at different locations along the run. The use of back-up channels at stud wall conditions is recommended.