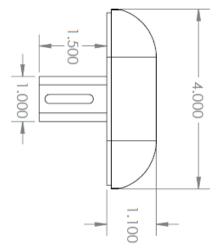

## MX6 Series, 4" Wall Guard with Aluminum Retainer

QUANTITY: COLOR: END CAPS: OUTSIDE CORNERS:

- Standard Length is 12'.
- Custom lengths are available, all custom cuts have a plus or minus 1/8" tolerance.