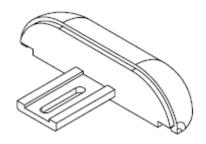

Standard Length is 12'.
- Custom lengths are available, all custom cuts have a plus or minus 1/8" tolerance.



## **Economy Colors**

- 11921 Black
- 11924 Sawdust
- 11925 Sand
- 11926 Khaki Brown
- 11927 Gray
- 11929 White
- 11930 Taupe
- 11931 Pale Yellow
- 11932 Ivory
- 11933 Brown

Call Factory for availability, lead time, and possible set up charges for additional colors.



**END CAP** 

## Installation

Wall Guard Systems: Cut aluminum to desired length, attach end caps or corners to the aluminum, attach aluminum to the wall, then cut cover and impact absorber to desired length and snap onto the aluminum. When a splice occurs, splice the aluminum retainer and the vinyl cover at different locations along the run. The use of back-up channels at stud wall conditions is recommended.





1 Marlite Drive Dover, OH 44622 Ph: (800) 377-1221 Fax: (330) 343-7296 info@marlite.com

| PROJECT:   |       |
|------------|-------|
| CUSTOMER:  |       |
| LOCATION:  |       |
| ARCHITECT: |       |
| SALES REP: |       |
| REV.       | DATE: |
|            |       |